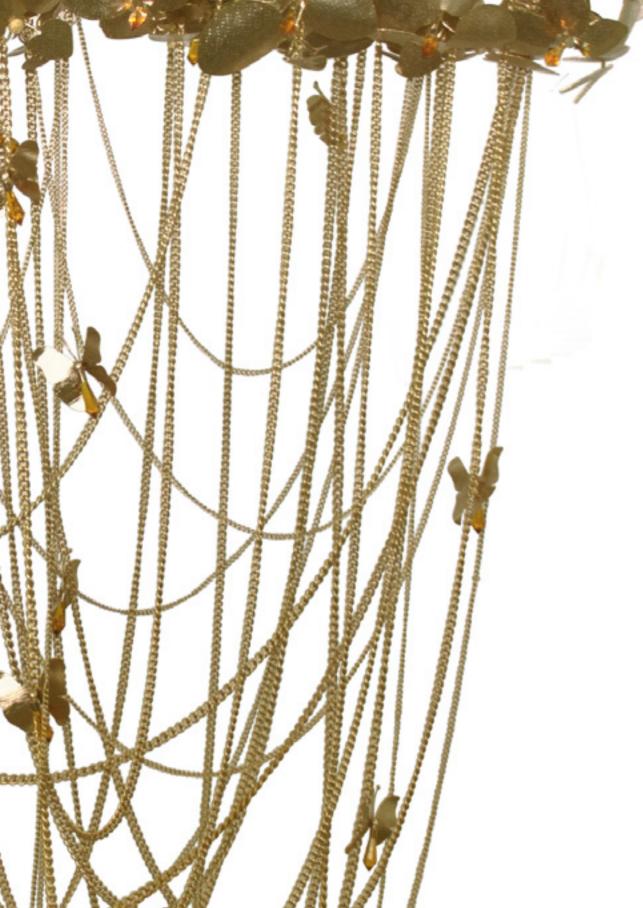

# MCQUEEN chandelier

This amazing piece is inspired in one of the most irreverent designers ever, Alexander McQueen. He is known for his dramatic designs and fashion shows. This master piece is so powerful like his exhibitions, combining the best luxury and handmade materials. Made of brass with gold plated and handmade butterflies and majestic flowers ending with the touch of beautiful Swarovski crystals. Bold and feminine this creation is a real lumen sculpture.