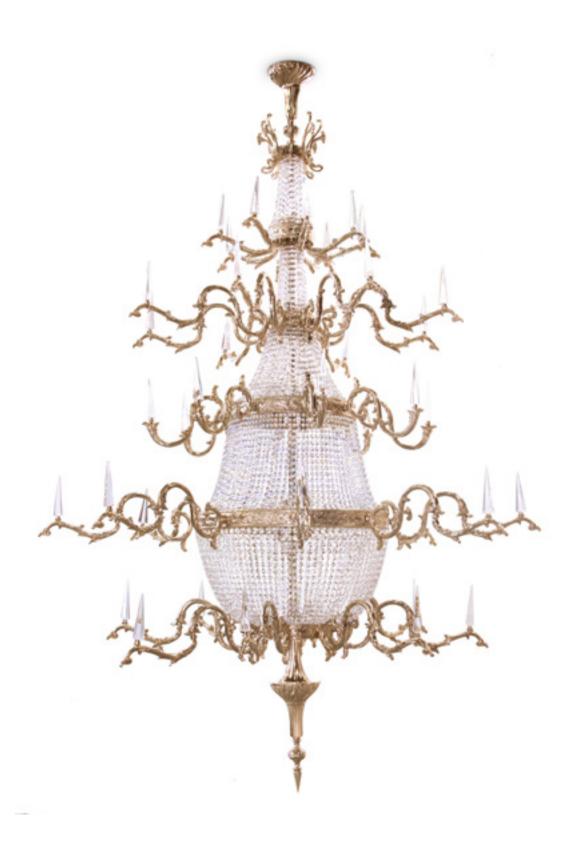

# THEATER chandelier

Theatre chandelier is one of the most luxury piece in Luxxu. Is traditional and creative at the same time, this amazing piece combined the rich details, the exuberant form with the best luxury and handmade materials . A master piece made with gold plated brass finish and 200 Swarovski crystals. A perfect illumination for every luxury space.

# **DIMENSIONS**

Height: 260 cm|102,36", Diameter.: 170 cm|66,93"

### **MATERIALS**

Body: Brass & Crystal

# STANDARD FINISHES

Body: Gold plated