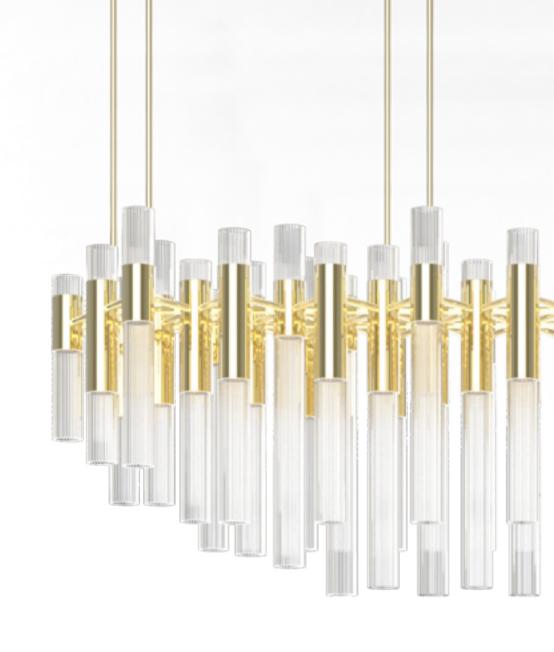

# WATERFALL

# chandelier

Everything sparkles under this elegant chandelier. This master piece made with gold plated brass combined with ribbed fine tubes of glass brings a natural feeling of waterfalls to any space. The glamorous sensation of water in the tubes is handcraft made by glass master craftmen.

# DIMENSIONS

Height: 60 cm|23,62", Length.: 160 cm|62,99",Depth: 50 cm|19,69"