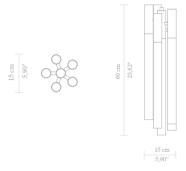

# **EMPIRE** wall

This is a natural decor piece that creates an exclusive atmosphere and it will fit perfectly in any space of your home. The Empire wall gets its inspiration on Empire State Building that's why this creation is so powerful and capable to transform every space in a stunning scenario.

# DIMENSIONS

Height: 60 cm|23,62", Length.: 30 cm|11,81", Depth: 20 cm|7,87"