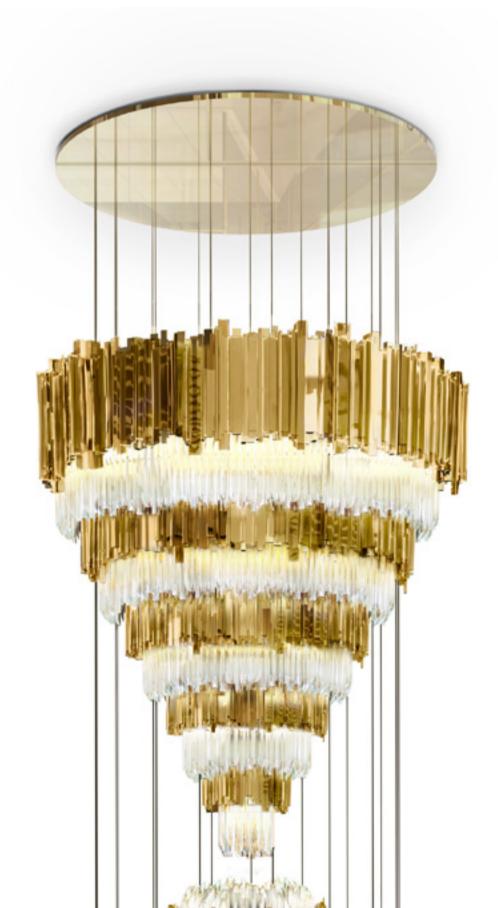

# EMPIRE chandelier

One of our main gold is our Empire Chandelier, inspired in the stunning architectural building, the Empire State Building. Its masterpiece is an extravagant shape full of modernity capable to transform every space in a stunning scenario. This is a natural decor piece that creates an exclusive atmosphere.

# DIMENSIONS

Height: 180 cm|70,9", Length.: 100 cm|39,4", Depth: 100 cm|39,4"

### **MATERIALS**

Body: Brass & Glass

#### STANDARD FINISHES

Body: Gold plated

#### WEIGHT

Aprox.: 110 kg|220.46 lbs

BULBS =

42 x g9 Bulbs (USA not included)

<sup>\*</sup> Production time is between 10 to 12 weeks for LUXXU collections. Delivery time is not included. All of our furniture can be made to measure and it is available in different finishes. Please note that the colours and materials shown are for reference only. Small variations may occur.