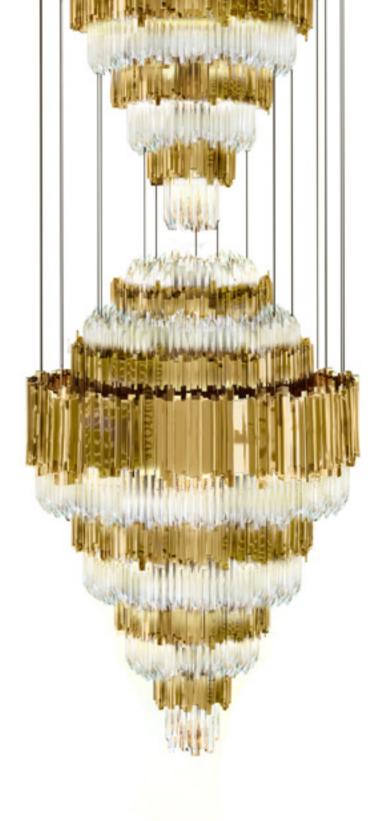

# EMPIRE chandelier

One of our main gold is our Empire Chandelier, inspired in the stunning architectural building, the Empire State Building. Its masterpiece is an extravagant shape full of modernity capable to transform every space in a stunning scenario. This is a natural decor piece that creates an exclusive atmosphere.

# DIMENSIONS

Height: 180 cm|70,9", Length.: 100 cm|39,4", Depth: 100 cm|39,4"

### **MATERIALS**

Body: Brass & Glass

#### STANDARD FINISHES

Body: Gold plated

#### WEIGHT

Aprox.: 110 kg|220.46 lbs

BULBS =

42 x g9 Bulbs (USA not included)

<sup>\*</sup> Production time is between 10 to 12 weeks for LUXXU collections. Delivery time is not included. All of our furniture can be made to measure and it is available in different finishes. Please note that the colours and materials shown are for reference only. Small variations may occur.