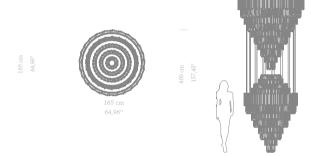

# DIMENSIONS

Height: 400 cm|157,48", Length.: 165 cm|64,96", Depth: 165 cm|64,96"