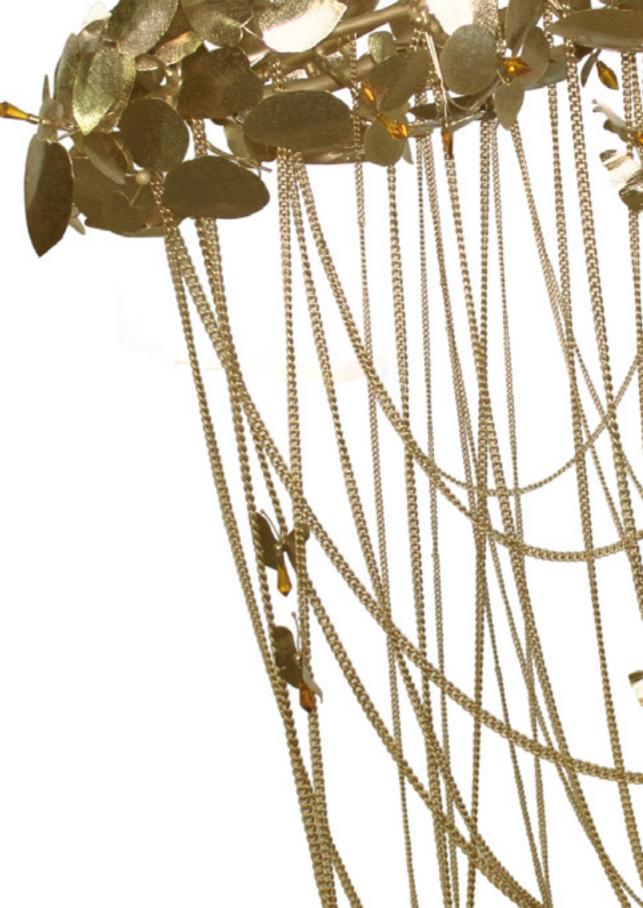

# MCQUEEN chandelier

This amazing piece is inspired in one of the most irreverent designers ever, Alexander McQueen. He is known for his dramatic designs and fashion shows. This master piece is so powerful like his exhibitions, combining the best luxury and handmade materials. Made of brass with gold plated and handmade butterflies and majestic flowers ending with the touch of beautiful Swarovski crystals. Bold and feminine this creation is a real lumen sculpture.