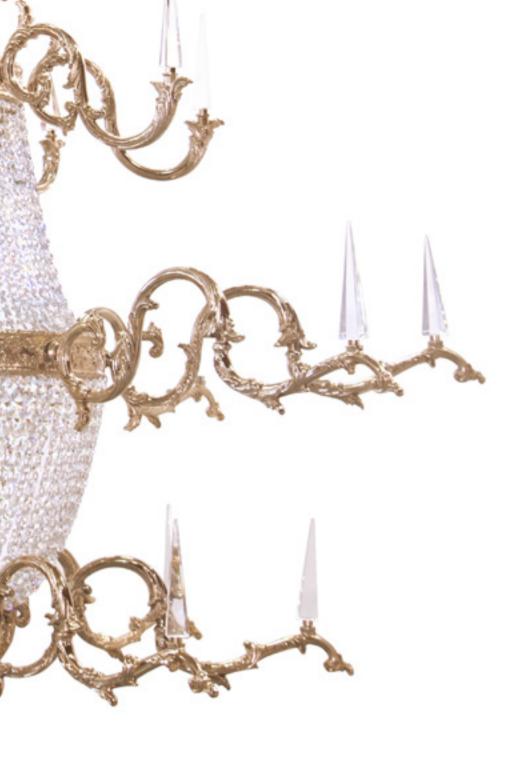

# THEATER chandelier

Theatre chandelier is one of the most luxury piece in Luxxu. Is traditional and creative at the same time, this amazing piece combined the rich details, the exuberant form with the best luxury and handmade materials . A master piece made with gold plated brass finish and 200 Swarovski crystals. A perfect illumination for every luxury space.

### **MATERIALS**

Body: Brass & Crystal

# STANDARD FINISHES

Body: Gold plated