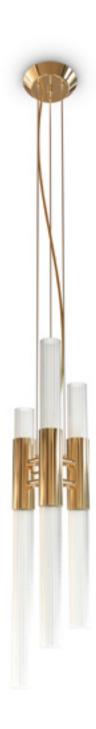

# WATERFALL

This master piece made with gold plated brass combined with three simple ribbed fine tubes of glass brings to every space the glamorous sensation of water and harmony.

#### DIMENSIONS

Height: 61 cm|24,02", Length.: 20 cm|7,87", Depth: 20 cm|7,87"

## MATERIALS

Body: Brass & Acrylic

# STANDARD FINISHES

Body: Brass & Acrylic

#### WEIGHT

Aprox.: 3kg|6,61lbs

BULBS = 3x g9 Led Bulbs (USA not included)