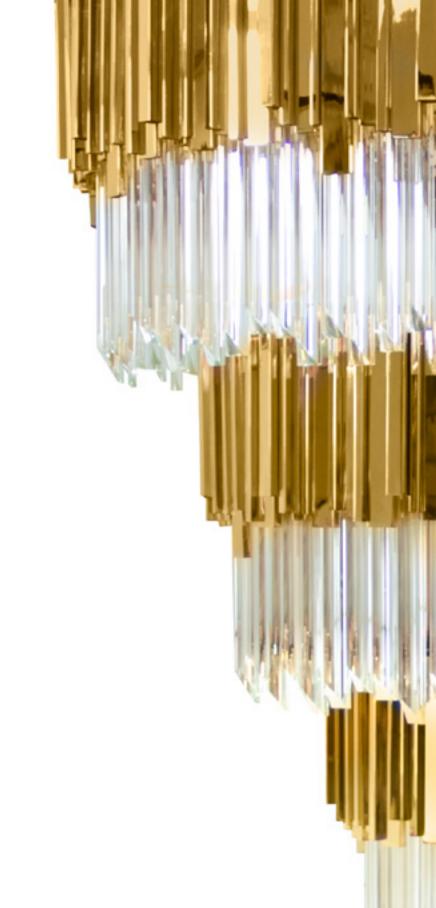

# EMPIRE chandelier

One of our main gold is our Empire Chandelier, inspired in the stunning architectural building, the Empire State Building. Its masterpiece is an extravagant shape full of modernity capable to transform every space in a stunning scenario. This is a natural decor piece that creates an exclusive atmosphere.

### **MATERIALS**

Body: Brass & Glass

#### STANDARD FINISHES

Body: Gold plated