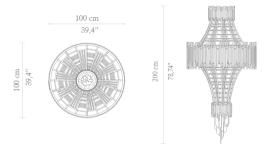

# **DIMENSIONS**

Height: 200 cm|78,74", Length.: 100 cm|39,4", Depth: 100 cm|39,4"