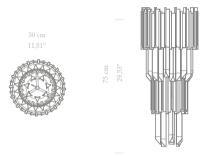

# BURJ

BURJ chandelier is inspired in one of the most stunning hotel in the world, the Burj Al Arab. Like the hotel this master piece is a symbol of modern age and luxury together. It's also a strong structure, extremely decorative, fully made of gold plated brass, with a delicately handmade glass tubes.

# DIMENSIONS

Height: 140cm|55,11", Length.: 130cm|51,18", Depth: 130cm|51,18"