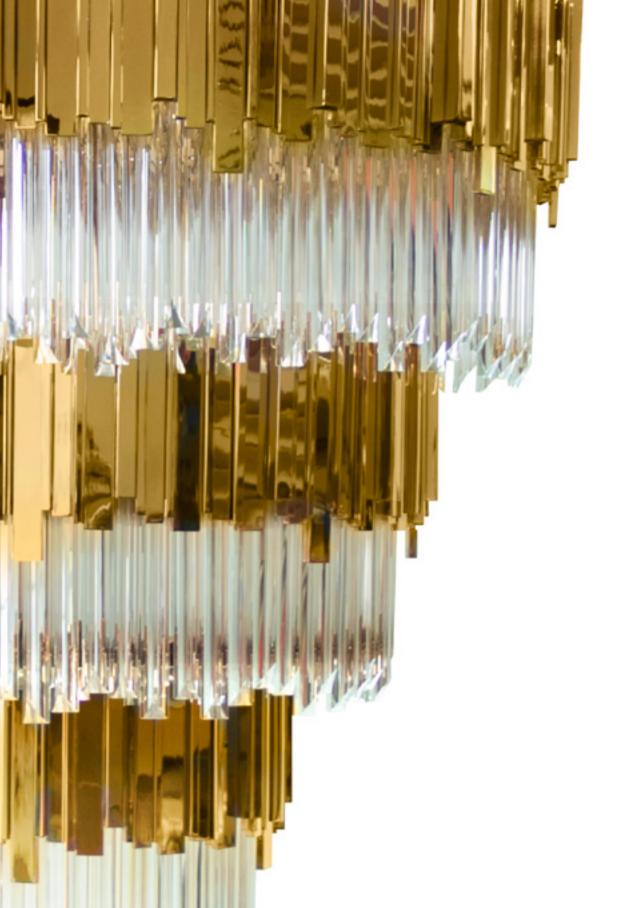

# EMPIRE chandelier

One of our main gold is our Empire Chandelier, inspired in the stunning architectural building, the Empire State Building. Its masterpiece is an extravagant shape full of modernity capable to transform every space in a stunning scenario. This is a natural decor piece that creates an exclusive atmosphere.

### **MATERIALS**

Body: Brass & Glass

#### STANDARD FINISHES

Body: Gold plated