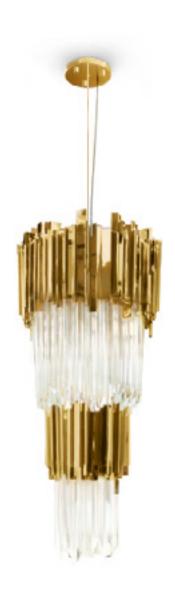

# SCALA chandelier

Scala Chandelier is other master piece of Luxxu, poetically made, with the most beautiful Swarovski crystal, and the perfect details who combined a harmonious synthesis between classic and the contemporary, a unique piece that is capable of creating not only a perfect space but involve you in passionate emotions.

# **DIMENSIONS**

Height: 200 cm|78,74", Length.: 100 cm|39,4", Depth: 100 cm|39,4"