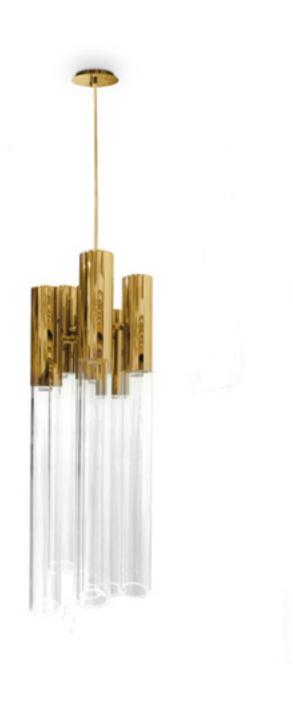

# BURJ

This wall fixture fully made of gold plated brass transmits elegance and sophistication. With a delicate handmade glass tubes, this piece brings to every space a magical sensation.

### DIMENSIONS

Height: 60 cm|23,62", Length.: 25 cm|9,84", Depth: 25 cm|9,84"