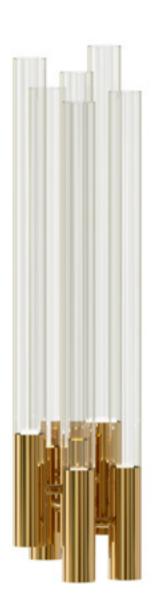

# WATERFALL

wall

This creation represents a natural sensation of waterfalls. An elegant and modern piece made of gold plated brass and handmade glass tubes.