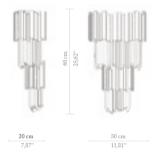

# **EMPIRE** wall

This is a natural decor piece that creates an exclusive atmosphere and it will fit perfectly in any space of your home. The Empire wall gets its inspiration on Empire State Building that's why this creation is so powerful and capable to transform every space in a stunning scenario.

# DIMENSIONS

Height: 60 cm|23,62", Length.: 30 cm|11,81", Depth: 20 cm|7,87"