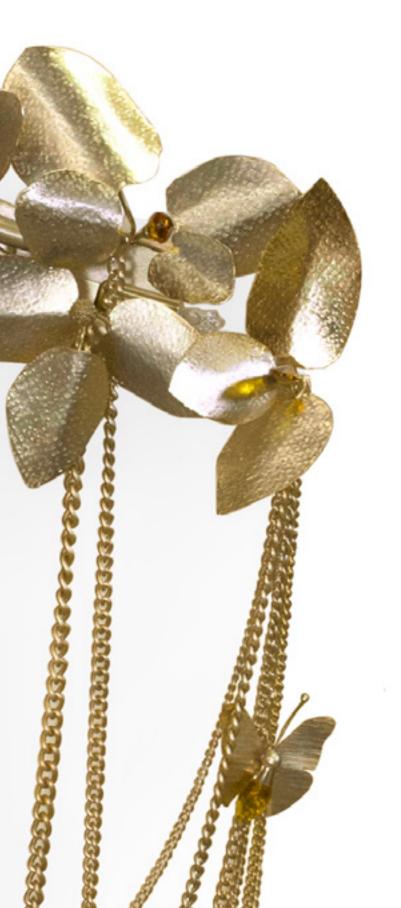

# MCQUEEN wall

Made of brass with gold plated and handmade butterflies and majestic flowers ending with the touch of beautiful Swarovski crystals. The wall version of McQueen Chandelier, this master piece causes a dramatic and eccentric sensation of beauty.