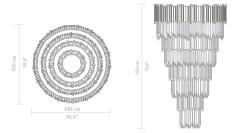

# EMPIRE chandelier

One of our main gold is our Empire Chandelier, inspired in the stunning architectural building, the Empire State Building. Its masterpiece is an extravagant shape full of modernity capable to transform every space in a stunning scenario. This is a natural decor piece that creates an exclusive atmosphere.

# DIMENSIONS

Height: 180 cm|70,9", Length.: 100 cm|39,4", Depth: 100 cm|39,4"