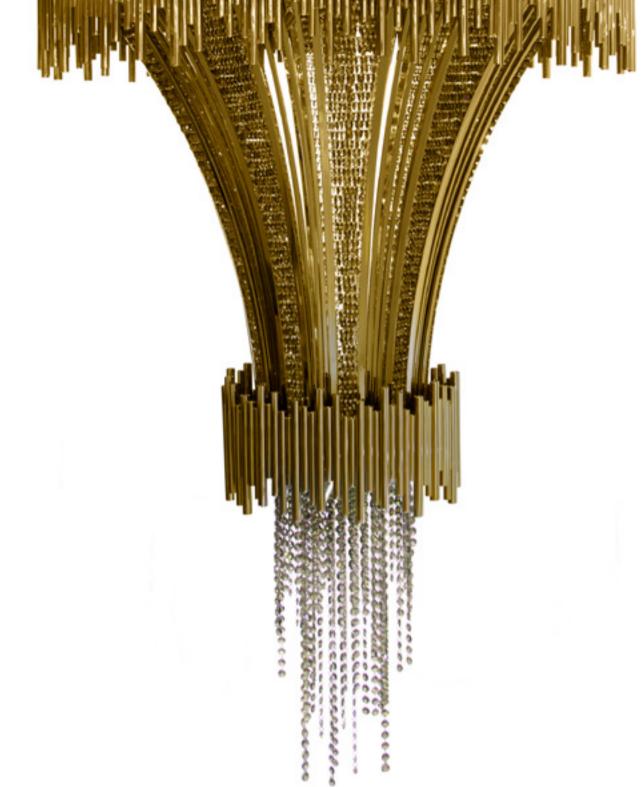

# BURJ

BURJ chandelier is inspired in one of the most stunning hotel in the world, the Burj Al Arab. Like the hotel this master piece is a symbol of modern age and luxury together. It's also a strong structure, extremely decorative, fully made of gold plated brass, with a delicately handmade glass tubes.

# DIMENSIONS

Height: 140cm|55,11", Length.: 130cm|51,18", Depth: 130cm|51,18"