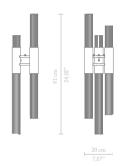

# WATERFALL

This master piece made with gold plated brass combined with three simple ribbed fine tubes of glass brings to every space the glamorous sensation of water and harmony.

#### DIMENSIONS

Height: 61 cm|24,02", Length.: 20 cm|7,87", Depth: 20 cm|7,87"

## MATERIALS

Body: Brass & Acrylic

# STANDARD FINISHES

Body: Brass & Acrylic

#### WEIGHT

Aprox.: 3kg|6,61lbs

BULBS = 3x g9 Led Bulbs (USA not included)