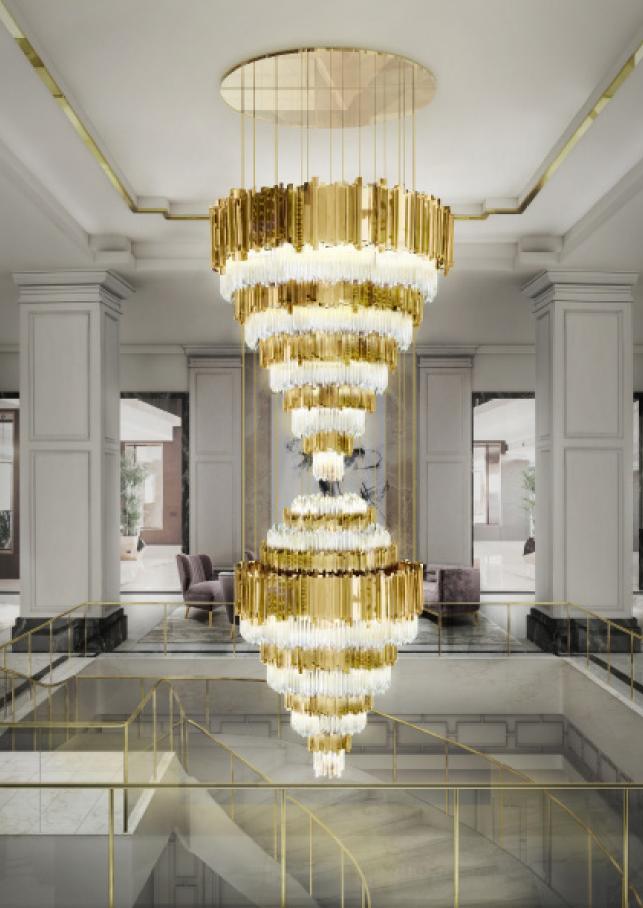

# EMPIRE XL

This master piece is a classic sculptural design. The Empire XL has an extravagant shape full of refinement and elegance. Inspired in one of our main gold Empire Chandelier, this phenomenal creation is perfect for opulence houses and for hotel design projects.