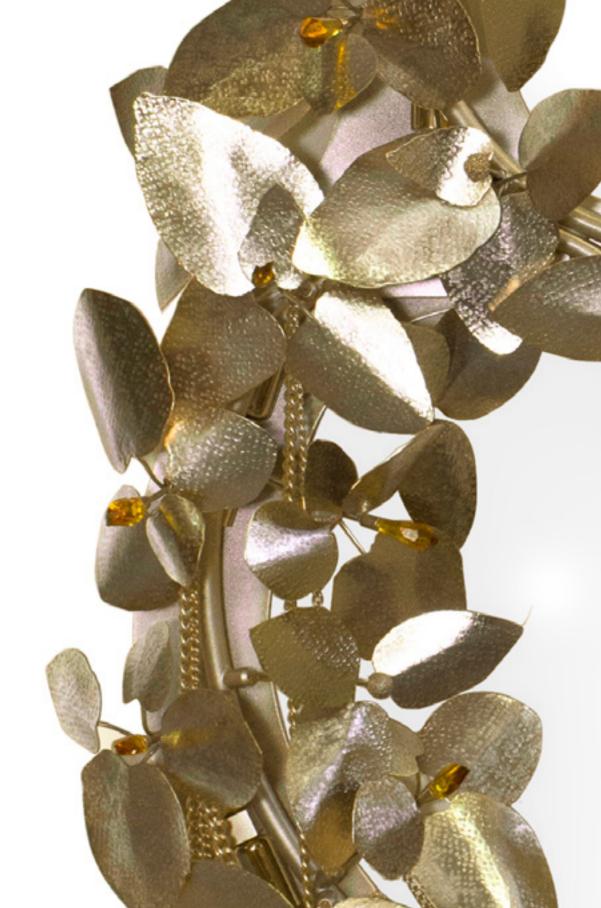

# MCQUEEN wall

Made of brass with gold plated and handmade butterflies and majestic flowers ending with the touch of beautiful Swarovski crystals. The wall version of McQueen Chandelier, this master piece causes a dramatic and eccentric sensation of beauty.