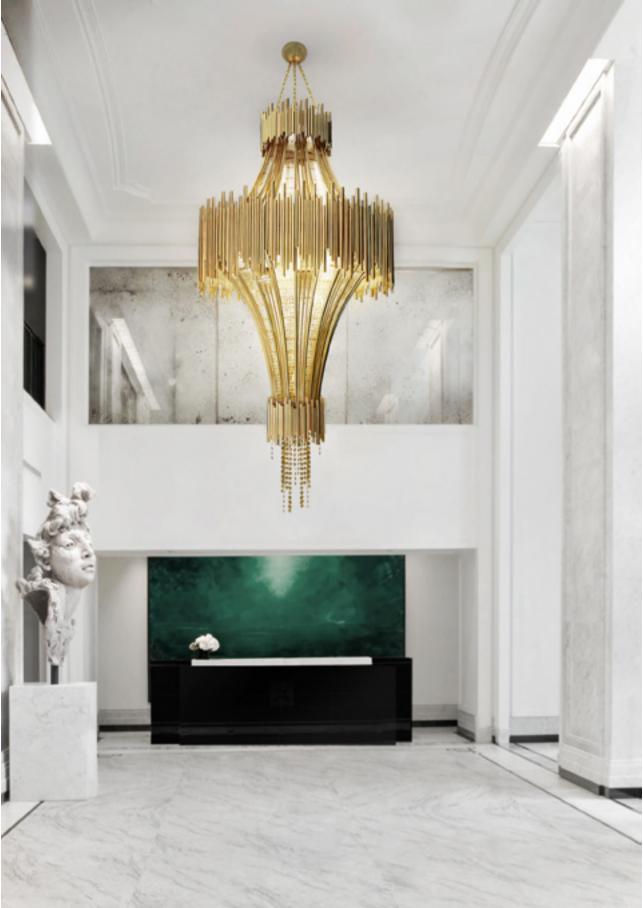

# EMPIRE chandelier

One of our main gold is our Empire Chandelier, inspired in the stunning architectural building, the Empire State Building. Its masterpiece is an extravagant shape full of modernity capable to transform every space in a stunning scenario. This is a natural decor piece that creates an exclusive atmosphere.