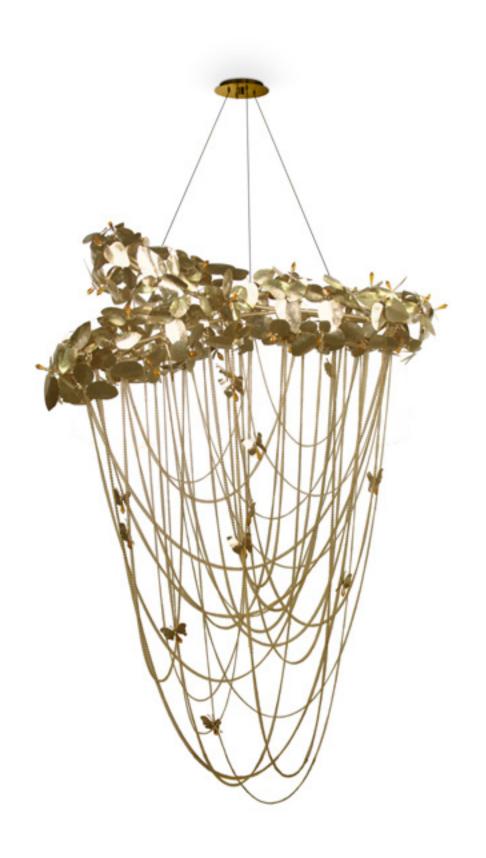

# MCQUEEN chandelier

This amazing piece is inspired in one of the most irreverent designers ever, Alexander McQueen. He is known for his dramatic designs and fashion shows. This master piece is so powerful like his exhibitions, combining the best luxury and handmade materials. Made of brass with gold plated and handmade butterflies and majestic flowers ending with the touch of beautiful Swarovski crystals. Bold and feminine this creation is a real lumen sculpture.