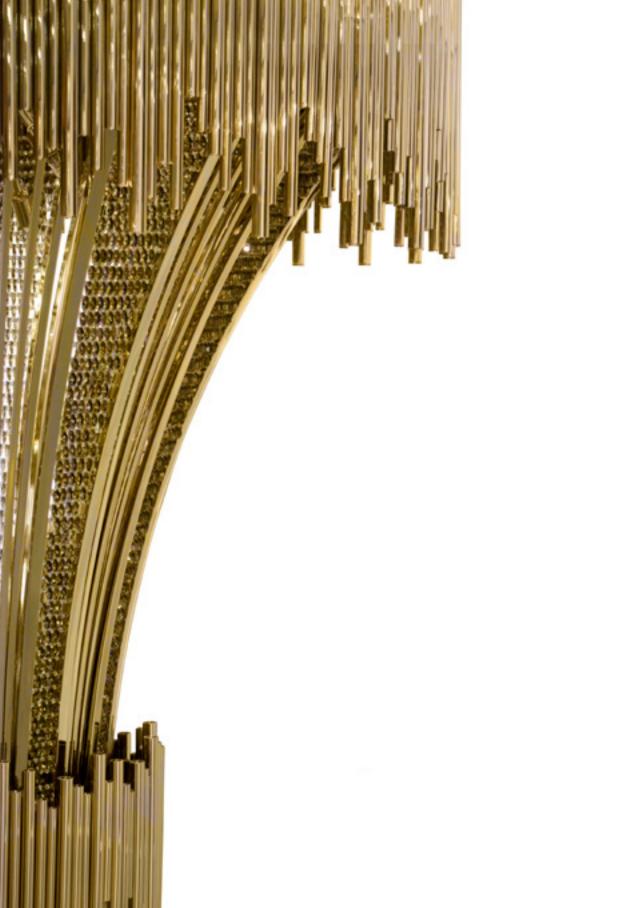

# BURJ

BURJ chandelier is inspired in one of the most stunning hotel in the world, the Burj Al Arab. Like the hotel this master piece is a symbol of modern age and luxury together. It's also a strong structure, extremely decorative, fully made of gold plated brass, with a delicately handmade glass tubes.