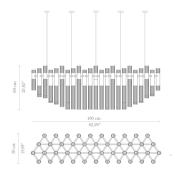

# WATERFALL

# chandelier

Everything sparkles under this elegant chandelier. This master piece made with gold plated brass combined with ribbed fine tubes of glass brings a natural feeling of waterfalls to any space. The glamorous sensation of water in the tubes is handcraft made by glass master craftmen.

# DIMENSIONS

Height: 60 cm|23,62", Length.: 160 cm|62,99",Depth: 50 cm|19,69"