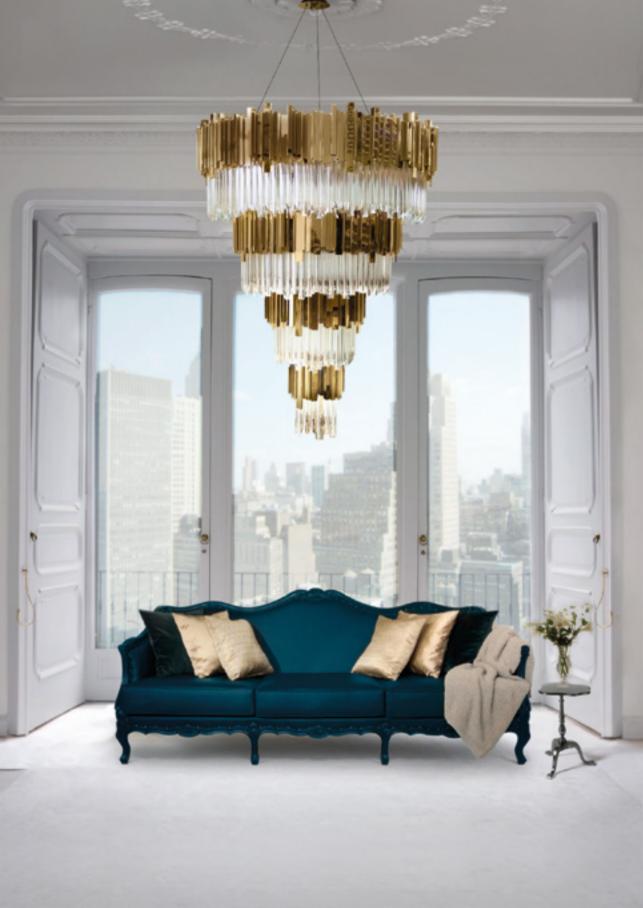

# EMPIRE chandelier

One of our main gold is our Empire Chandelier, inspired in the stunning architectural building, the Empire State Building. Its masterpiece is an extravagant shape full of modernity capable to transform every space in a stunning scenario. This is a natural decor piece that creates an exclusive atmosphere.

# DIMENSIONS

Height: 180 cm|70,9", Length.: 100 cm|39,4", Depth: 100 cm|39,4"

### **MATERIALS**

Body: Brass & Glass

#### STANDARD FINISHES

Body: Gold plated

#### WEIGHT

Aprox.: 110 kg|220.46 lbs

BULBS =

42 x g9 Bulbs (USA not included)

<sup>\*</sup> Production time is between 10 to 12 weeks for LUXXU collections. Delivery time is not included. All of our furniture can be made to measure and it is available in different finishes. Please note that the colours and materials shown are for reference only. Small variations may occur.