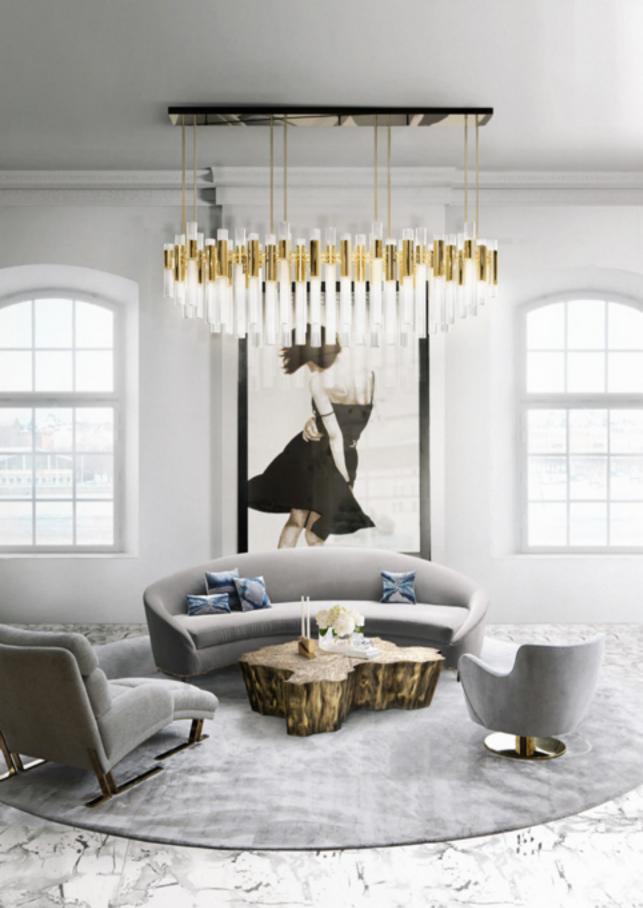

# WATERFALL

# chandelier

Everything sparkles under this elegant chandelier. This master piece made with gold plated brass combined with ribbed fine tubes of glass brings a natural feeling of waterfalls to any space. The glamorous sensation of water in the tubes is handcraft made by glass master craftmen.

# DIMENSIONS

Height: 60 cm|23,62", Length.: 160 cm|62,99",Depth: 50 cm|19,69"

# MATERIALS

Body: Brass & Acrylic

### STANDARD FINISHES

Body: Gold plated

# WEIGHT

Aprox.: 110 kg|220.46 lbs

BULBS =

42 x g9 Bulbs (USA not included)

<sup>\*</sup> Production time is between 10 to 12 weeks for LUXXU collections. Delivery time is not included. All of our furniture can be made to measure and it is available in different finishes. Please note that the colours and materials shown are for reference only. Small variations may occur.