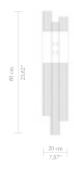

# BURJ

This exuberant piece inspired in the stunning Burj Al Arab Hotel is a symbol of modern age and luxury tied by a simple string.

# DIMENSIONS

Height: 60 cm|23,62", Length.: 25 cm| 9,84", Depth: 25 cm|9,84"