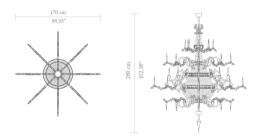

# THEATER chandelier

Theatre chandelier is one of the most luxury piece in Luxxu. Is traditional and creative at the same time, this amazing piece combined the rich details, the exuberant form with the best luxury and handmade materials . A master piece made with gold plated brass finish and 200 Swarovski crystals. A perfect illumination for every luxury space.

# **DIMENSIONS**

Height: 260 cm|102,36", Diameter.: 170 cm|66,93"