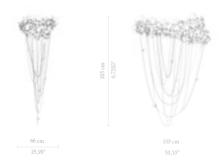

#### DIMENSIONS

Height: 185 cm|0,7283", Length.: 135 cm|53,15", Depth: 66 cm|25,98"