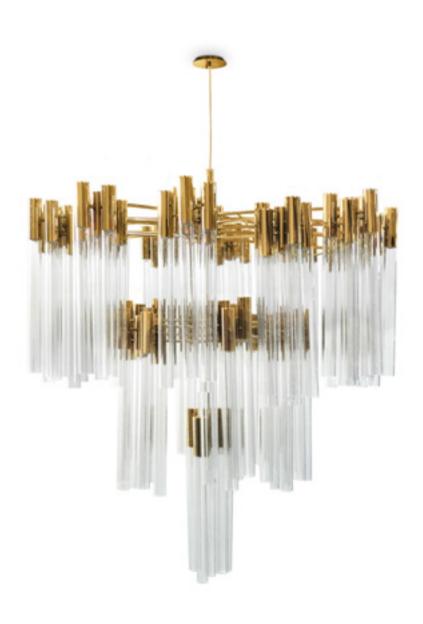

# BURJ

BURJ chandelier is inspired in one of the most stunning hotel in the world, the Burj Al Arab. Like the hotel this master piece is a symbol of modern age and luxury together. It's also a strong structure, extremely decorative, fully made of gold plated brass, with a delicately handmade glass tubes.