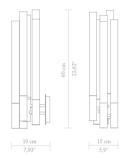

# WATERFALL

wall

This creation represents a natural sensation of waterfalls. An elegant and modern piece made of gold plated brass and handmade glass tubes.

#### DIMENSIONS

Height: 60 cm|23,62", Length.: 20 cm|7,87", Depth: 25 cm|9,84"