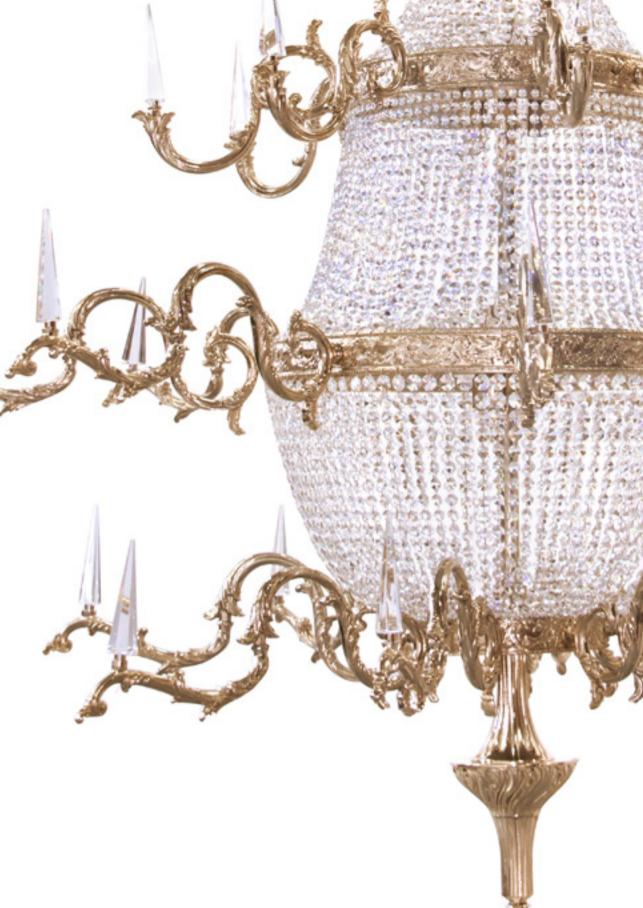

# THEATER chandelier

Theatre chandelier is one of the most luxury piece in Luxxu. Is traditional and creative at the same time, this amazing piece combined the rich details, the exuberant form with the best luxury and handmade materials . A master piece made with gold plated brass finish and 200 Swarovski crystals. A perfect illumination for every luxury space.

### **MATERIALS**

Body: Brass & Crystal

# STANDARD FINISHES

Body: Gold plated