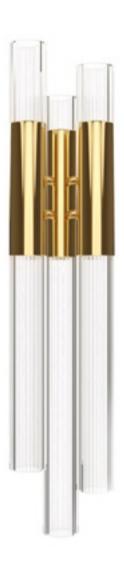

# WATERFALL

This master piece made with gold plated brass combined with three simple ribbed fine tubes of glass brings to every space the glamorous sensation of water and harmony.

#### DIMENSIONS

Height: 61 cm|24,02", Length.: 20 cm|7,87", Depth: 20 cm|7,87"