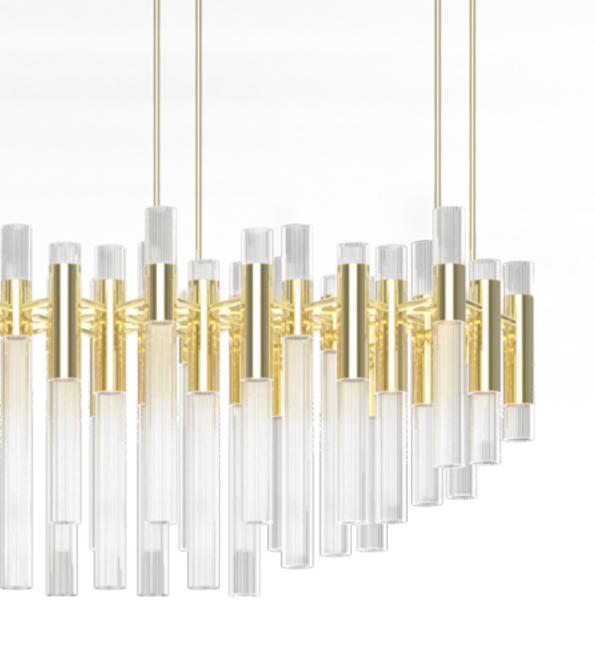

# WATERFALL

# chandelier

Everything sparkles under this elegant chandelier. This master piece made with gold plated brass combined with ribbed fine tubes of glass brings a natural feeling of waterfalls to any space. The glamorous sensation of water in the tubes is handcraft made by glass master craftmen.

# DIMENSIONS

Height: 60 cm|23,62", Length.: 160 cm|62,99",Depth: 50 cm|19,69"