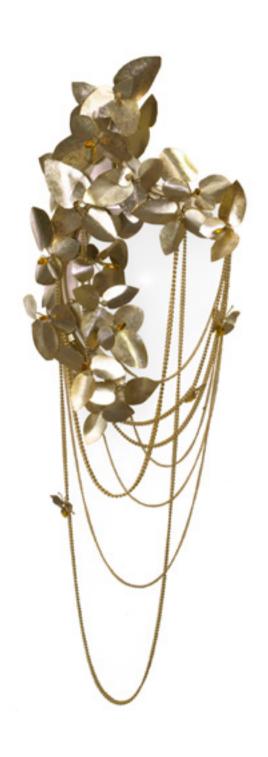

# MCQUEEN wall

Made of brass with gold plated and handmade butterflies and majestic flowers ending with the touch of beautiful Swarovski crystals. The wall version of McQueen Chandelier, this master piece causes a dramatic and eccentric sensation of beauty.

# DIMENSIONS

60 cm|23,62", Length.: 160 cm|62,99", Depth: 50 cm|19,69"

# **MATERIALS**

Brass & Acrylic

### STANDARD FINISHES

Gold plated

#### WEIGHT

Aprox.: 5kg|11,02lbs

BULBS 7x g9 Bulbs (USA not included)

<sup>\*</sup> Production time is between 10 to 12 weeks for LUXXU collections. Delivery time is not included. All of our furniture can be made to measure and it is available in different finishes. Please note that the colours and materials shown are for reference only. Small variations may occur.