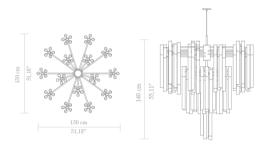

elegant chandelier. This master piece made with gold plated brass combined with ribbed fine tubes of glass brings a natural feeling of waterfalls to any space. The glamorous sensation of water in the tubes is handcraft made by glass master craftmen.

# DIMENSIONS

Height: 60 cm|23,62", Length.: 160 cm|62,99",Depth: 50 cm|19,69"

# MATERIALS

Body: Brass & Acrylic

### STANDARD FINISHES

Body: Gold plated

# WEIGHT

Aprox.: 110 kg|220.46 lbs

BULBS =

42 x g9 Bulbs (USA not included)

<sup>\*</sup> Production time is between 10 to 12 weeks for LUXXU collections. Delivery time is not included. All of our furniture can be made to measure and it is available in different finishes. Please note that the colours and materials shown are for reference only. Small variations may occur.





# BURJ



BURJ chandelier is inspired in one of the most stunning hotel in the world, the Burj Al Arab. Like the hotel this master piece is a symbol of modern age and luxury together. It's also a strong structure, extremely decorative, fully made of gold plated brass, with a delicately handmade glass tubes.

# DIMENSIONS

Height: 140cm|55,11", Length.: 130cm|51,18", Depth: 130cm|51,18"

### **MATERIALS**

Body: Brass & Glass

#### STANDARD FINISHES

Body: Gold plated

#### WEIGHT

Aprox.: 50kg|110,23lbs

#### BULBS =

96x g9 Led Bulbs (USA not included)

<sup>\*</sup> Production time is between 10 to 12 weeks for LUXXU collections. Delivery time is not included. All of our furniture can be made to measure and it is available in different finishes. Please note that the colours and materials shown a